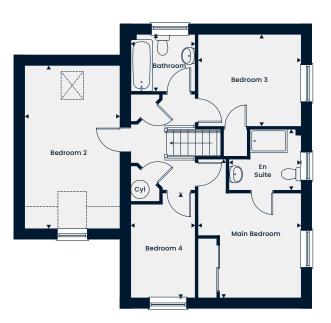

## The Broomhill

4 Bedroom Home

## Total Area 1,179 sq. ft.

A delightful four bedroom home with an open-plan kitchen/dining area and double doors to the garden, a utility room with side access and a living room completes the ground floor. Upstairs, there is the main bedroom with en suite, three further bedrooms and the family bathroom.

#### **Ground Floor**

The Broomhill

Kitchen/Dining Area Living Room Utility Room

5.57m x 2.97m | 18'3" x 9'9" 5.57m x 3.30m | 18'3" x 10'10" 2.08m x 1.93m | 6'10" x 6'4"

#### First Floor

| Main Bedroom | 4.42m x 3.36m   14'6" x 11'0" |
|--------------|-------------------------------|
| Bedroom 2    | 5.34m x 3.11m   17'7" x 10'2" |
| Bedroom 3    | 3.36m x 2.99m   11'0" x 9'10" |
| Bedroom 4    | 3.04m x 2.09m   10'0" x 6'10" |
| En Suite     | 2.35m x 1.96m   7'9" x 6'5"   |
| Bathroom     | 2.09m x 1.86m   6'10" x 6'1"  |
|              |                               |

Cyl-Cylinder WC-Cloakroom 🔀-Rooflight

The floorplans depict a typical layout of this housetype. All dimensions are + or - 50mm and are not shown to scale. They are not intended to be used for carpet sizes, appliance sizes or items of furniture. These floorplans are a guide only and may be subject to change. Total area is approximate. For exact plot specification, details of external and internal finishes, dimensions and floorplan differences consult our Sales Executive. April 2025.