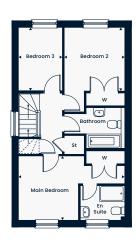

#### Second Floor

Main Bedroom 5.15m x 3.11m | 16'11" x 10'3" Bedroom 2 3.11m x 3.11m | 13'4" x 10'3" Bedroom 3 3.08m x 2.12m | 10'1" x 7'0"

St-Store W-Wardrobe WC-Cloakroom

The floorplans depict a typical layout of this housetype. All dimensions are + or – 50mm and are not shown to scale. They are not intended to be used for carpet sizes, appliance sizes or items of furniture. These floorplans are a guide only and may be subject to change. Total area is approximate. For exact plot specification, details of external and internal finishes, dimensions and floorplan differences consult our Sales Executive. December 2024.