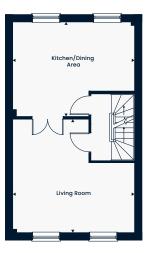

#### **First Floor**

Living Room 5.15m x 5.04m | 16'11" x 16'7" Bed/Day Room 4.21m x 3.10m | 13'10" x 10'2"