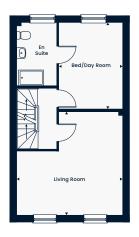

## The Abbott 3 Bedroom Home

A delightful three bedroom, three-storey home with a kitchen/dining area featuring double doors leading out to the garden.

On the first floor, there is a day room and a living room and on the second floor a main bedroom featuring an en suite, two further bedrooms and a family bathroom.

#### **First Floor**

Living Room 5.15m x 5.04m | 16'11" x 16'7" Bed/Day Room 4.21m x 3.10m | 13'10" x 10'2"