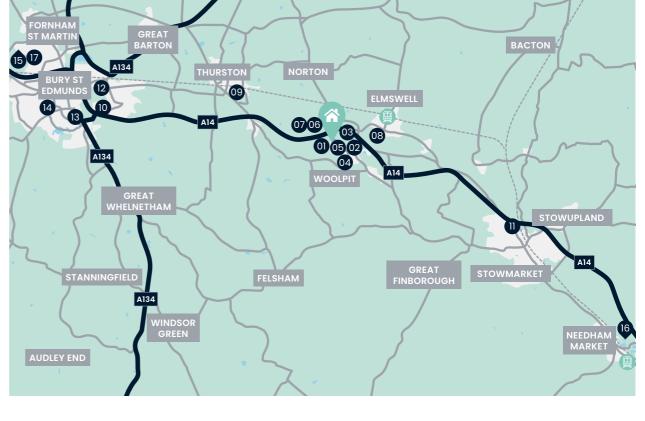

#### Map shown is not to scale. Times, distances and directions are approximate only and are taken from google.co.uk/maps and nationalrail.co.uk. March 2025