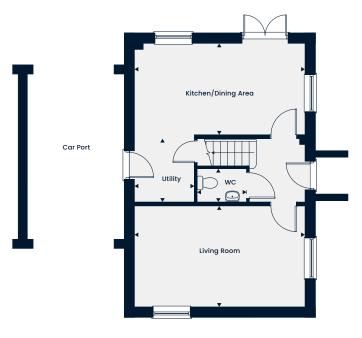

## The Broomhill

4 Bedroom Home

## Total Area 1,179 sq. ft.

A delightful four bedroom home with an open-plan kitchen/dining area and double doors to the garden, a utility room with side access and a living room completes the ground floor. Upstairs, there is the main bedroom with en suite, three further bedrooms and the family bathroom.

#### **Ground Floor**

The Broomhill

Kitchen/Dining Area Living Room Utility Room

5.57m x 2.97m | 18'3" x 9'9" 5.57m x 3.30m | 18'3" x 10'10" 2.08m x 1.93m | 6'10" x 6'4"

#### First Floor

| Main Bedroom | 4.42m x 3.36m   14'6" x 11'0" |
|--------------|-------------------------------|
| Bedroom 2    | 5.34m x 3.11m   17'7" x 10'2" |
| Bedroom 3    | 3.36m x 2.99m   11'0" x 9'10" |
| Bedroom 4    | 3.04m x 2.09m   10'0" x 6'10" |
| En Suite     | 2.35m x 1.96m   7'9" x 6'5"   |
| Bathroom     | 2.09m x 1.86m   6'10" x 6'1"  |
|              |                               |

Cyl-Cylinder WC-Cloakroom 🔀-Rooflight

The floorplans depict a typical layout of this housetype. All dimensions are + or - 50mm and are not shown to scale. They are not intended to be used for carpet sizes, appliance sizes or items of furniture. These floorplans are a guide only and may be subject to change. Total area is approximate. For exact plot specification, details of external and internal finishes, dimensions and floorplan differences consult our Sales Executive. April 2025.