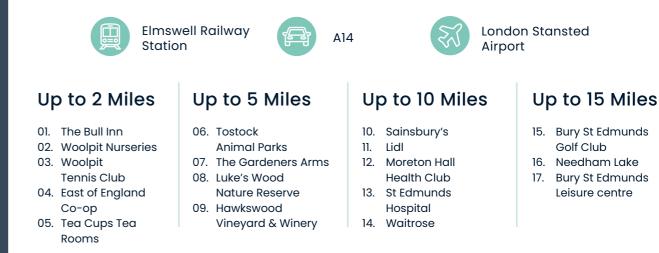

#### Map shown is not to scale. Times, distances and directions are approximate only and are taken from google.co.uk/maps and nationalrail.co.uk. March 2025