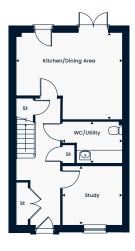

## The Abbott 3 Bedroom Home

A delightful three bedroom, three-storey home with a kitchen/dining area featuring double doors leading out to the garden.

On the first floor, there is a day room and a living room and on the second floor a main bedroom featuring an en suite, two further bedrooms and a family bathroom.

#### **Ground Floor**

Kitchen/Dining Area 5.15m x 4.25m | 16'11" x 13'11" Study 2.91m x 2.88m | 9'7" x 9'5" WC/Utility 2.91m x 2.04m | 9'1" x 6'8"