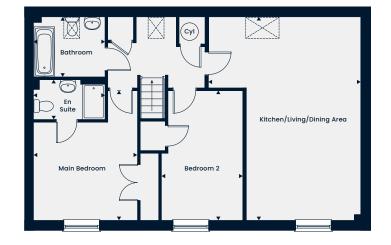

## 2 Bedroom Home

This computer generated image is for illustrative purposes only. Images may include optional upgrades at additional cost. Its purpose is to give a feel for the development, not an accurate description of each property. External materials, finishes, landscaping and the position of garages (where provided), may vary throughout the development. Properties may also be built handed (mirror image). Please ask for further details.

A charming two bedroom home featuring a modern open-plan kitchen/living/dining area, two good-sized bedrooms, one with an en suite, a family bathroom and also includes a garage.

**Ground Floor** 

#### **First Floor**

| Kitchen/Living/Dining Area | 6.95m x 5.18m   22'10" x 7'2" |
|----------------------------|-------------------------------|
| Main Bedroom               | 4.41m x 3.50m   14'6" x 11'6" |
| Bedroom 2                  | 4.41m x 2.75m   14'6" x 9'0"  |
| Bathroom                   | 2.40m x 2.04m   7'10" x 6'9"  |