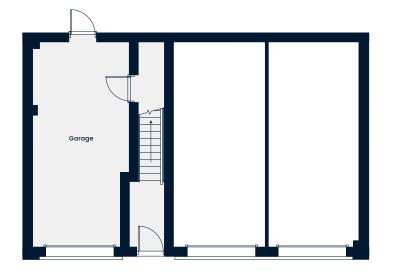

A charming two bedroom home featuring a modern open-plan kitchen/living/dining area, two good-sized bedrooms, one with an en suite, a family bathroom and also includes a garage.

**Ground Floor** 

#### **First Floor**

| Kitchen/Living/Dining Area | 6.95m x 5.18m   22'10" x 7'2" |
|----------------------------|-------------------------------|
| Main Bedroom               | 4.41m x 3.50m   14'6" x 11'6" |
| Bedroom 2                  | 4.41m x 2.75m   14'6" x 9'0"  |
| Bathroom                   | 2.40m x 2.04m   7'10" x 6'9"  |