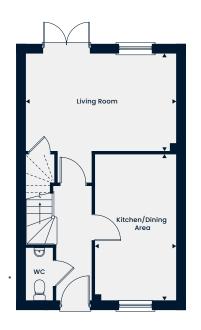

A charming two bedroom home featuring a modern open-plan kitchen/living/dining area, two good-sized bedrooms, one with an en suite, a family bathroom and also includes a garage.

**Ground Floor** 

#### **First Floor**

| Kitchen/Living/Dining Area | 6.95m x 5.18m   22'10" x 7'2" |
|----------------------------|-------------------------------|
| Main Bedroom               | 4.41m x 3.50m   14'6" x 11'6" |
| Bedroom 2                  | 4.41m x 2.75m   14'6" x 9'0"  |
| Bathroom                   | 2.40m x 2.04m   7'10" x 6'9"  |