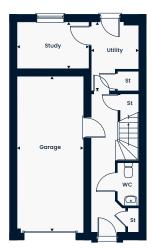

#### **Ground Floor**

Kitchen/Dining Area 5.15m x 4.25m | 16'11" x 13'11" Study 2.91m x 2.88m | 9'7" x 9'5" WC/Utility 2.91m x 2.04m | 9'1" x 6'8"