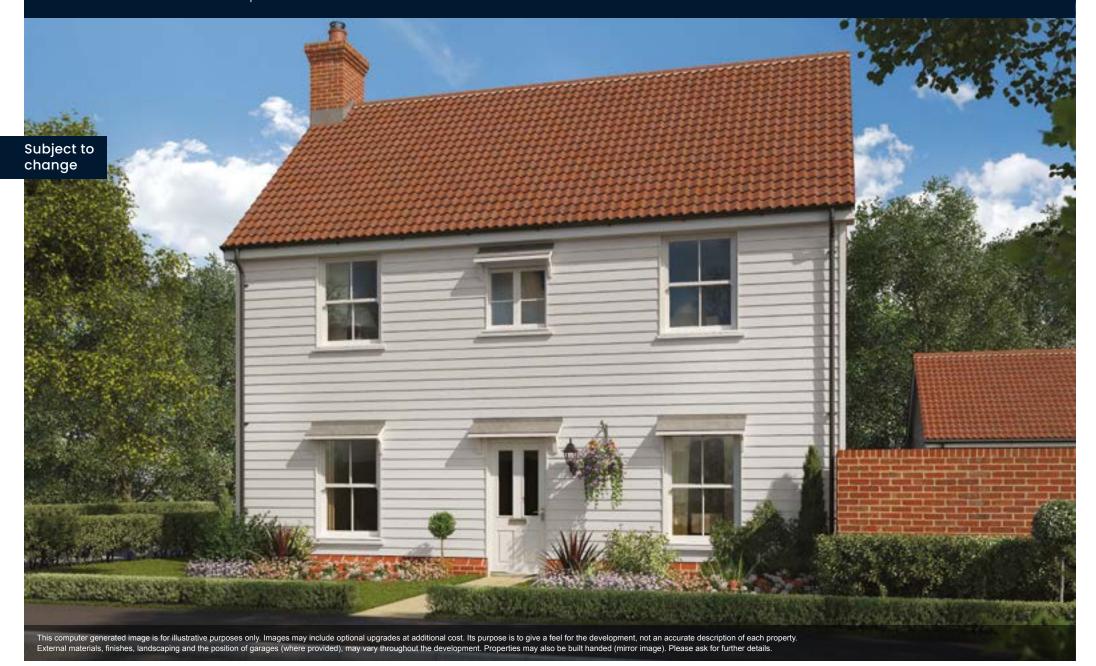

## The Roman3 Bedroom Home

External materials, finishes, landscaping and the position of garages (where provided), may vary throughout the development. Properties may also be built handed (mirror image). Please ask for further details.

A delightful three bedroom, three-storey home with a dedicated study, utility and integrated garage located on the ground floor. The kitchen/dining area and separate living room complete the first floor. On the second floor, a main bedroom with an en suite, two further bedrooms and a family bathroom complete the home.