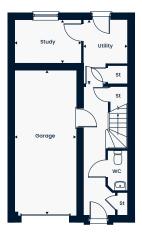

#### **Ground Floor**

Kitchen/Dining Area 5.15m x 4.25m | 16'11" x 13'11" Study 2.91m x 2.88m | 9'7" x 9'5" WC/Utility 2.91m x 2.04m | 9'1" x 6'8"