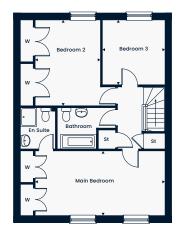

#### Second Floor

Main Bedroom 5.41m x 3.11m | 17'7" x 10'3" Bedroom 2 3.19m x 3.11m | 10'6" x 10'3" Bedroom 3 3.08m x 2.12m | 10'1" x 6'11"

St-Store W-Wardrobe WC-Cloakroom

The floorplans depict a typical layout of this housetype. All dimensions are + or – 50mm and are not shown to scale. They are not intended to be used for carpet sizes, appliance sizes or items of furniture. These floorplans are a guide only and may be subject to change. Total area is approximate. For exact plot specification, details of external and internal finishes, dimensions and floorplan differences consult our Sales Executive. December 2024.