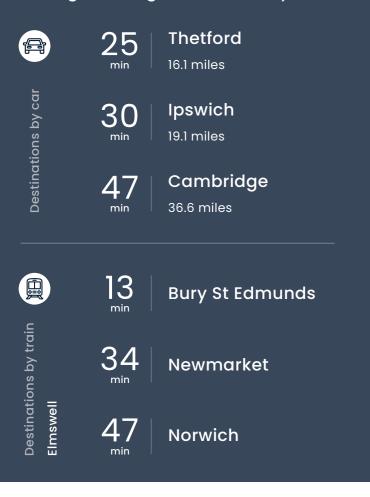

## Connections

Strong transport links keep you connected to neighbouring towns and beyond.

#### Your nearest transport links

#### Map shown is not to scale. Times, distances and directions are approximate only and are taken from google.co.uk/maps and nationalrail.co.uk. March 2025