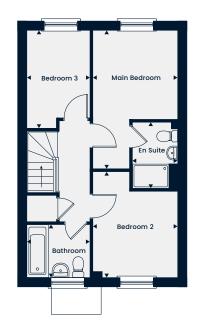

A charming two bedroom home featuring a modern open-plan kitchen/living/dining area, two good-sized bedrooms, one with an en suite, a family bathroom and also includes a garage.

**Ground Floor** 

#### **First Floor**

| Kitchen/Living/Dining Area | 6.95m x 5.18m   22'10" x 7'2" |
|----------------------------|-------------------------------|
| Main Bedroom               | 4.41m x 3.50m   14'6" x 11'6" |
| Bedroom 2                  | 4.41m x 2.75m   14'6" x 9'0"  |
| Bathroom                   | 2.40m x 2.04m   7'10" x 6'9"  |