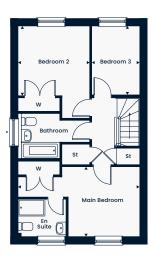

#### Second Floor

Main Bedroom 5.15m x 3.11m | 16'11" x 10'3" Bedroom 2 3.11m x 3.11m | 13'4" x 10'3" Bedroom 3 3.08m x 2.12m | 10'1" x 7'0"

St-Store W-Wardrobe WC-Cloakroom

The floorplans depict a typical layout of this housetype. All dimensions are + or – 50mm and are not shown to scale. They are not intended to be used for carpet sizes, appliance sizes or items of furniture. These floorplans are a guide only and may be subject to change. Total area is approximate. For exact plot specification, details of external and internal finishes, dimensions and floorplan differences consult our Sales Executive. December 2024.