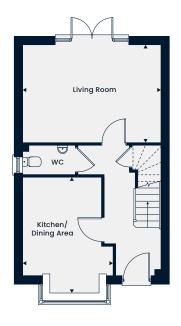

The Rosedene

A delightful two bedroom home featuring an open-plan kitchen/dining area with double doors leading out to the garden and a separate living room. Upstairs features the main bedroom with an en suite, a further bedroom and a family bathroom.

#### **Ground Floor**

Kitchen/Dining Area Living Room 4.16m x 3.89m | 13'7" x 12'9" 4.79m x 3.13m | 15'8" x 10'3"