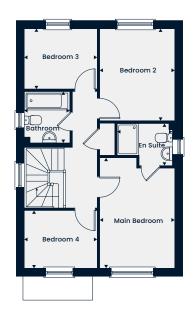

The Buckland is a modern four bedroom home featuring an integral garage. The ground floor comprises a kitchen/dining area, a separate living room and a utility. Upstairs, boasts a main bedroom with an en suite, three further good-sized bedrooms and a family bathroom.

### **Ground Floor**

Kitchen/Dining Area Living Room Utility

5.52m x 3.08m | 18'1" x 10'1" 4.93m x 3.36m | 16'2" x 11'0" 3.17m x 1.56m | 10'4" x 5'1"

### First Floor

 Main Bedroom
 4.52m x 3.48m | 14'10" x 11'5"

 En Suite
 2.48m x 1.94m | 8'1" x 6'4"

 Bedroom 2
 3.49m x 3.48m | 11'5" x 11'5"

 Bedroom 3
 3.72m x 3.17m | 12'2" x 10'4"

 Bedroom 4
 2.94m x 2.88m | 9'7" x 9'5"

 Bathroom
 2.22m x 1.90m | 7'3" x 6'3"

A well-proportioned four bedroom home featuring a spacious kitchen/dining/family area, with double doors leading into the garden, a separate living room and utility to the ground floor. Upstairs, the main bedroom with an en suite can be found alongside three further bedrooms and a family bathroom.