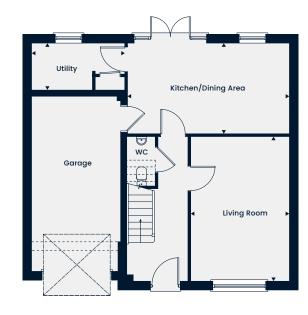

The Buckland is a modern four bedroom home featuring an integral garage. The ground floor comprises a kitchen/dining area, a separate living room and a utility. Upstairs, boasts a main bedroom with an en suite, three further good-sized bedrooms and a family bathroom.

### **Ground Floor**

Kitchen/Dining Area Living Room Utility

5.52m x 3.08m | 18'1" x 10'1" 4.93m x 3.36m | 16'2" x 11'0" 3.17m x 1.56m | 10'4" x 5'1"

### First Floor

 Main Bedroom
 4.52m x 3.48m | 14'10" x 11'5"

 En Suite
 2.48m x 1.94m | 8'1" x 6'4"

 Bedroom 2
 3.49m x 3.48m | 11'5" x 11'5"

 Bedroom 3
 3.72m x 3.17m | 12'2" x 10'4"

 Bedroom 4
 2.94m x 2.88m | 9'7" x 9'5"

 Bathroom
 2.22m x 1.90m | 7'3" x 6'3"

A well-proportioned four bedroom home featuring a spacious kitchen/dining/family area, with double doors leading into the garden, a separate living room and utility to the ground floor. Upstairs, the main bedroom with an en suite can be found alongside three further bedrooms and a family bathroom.