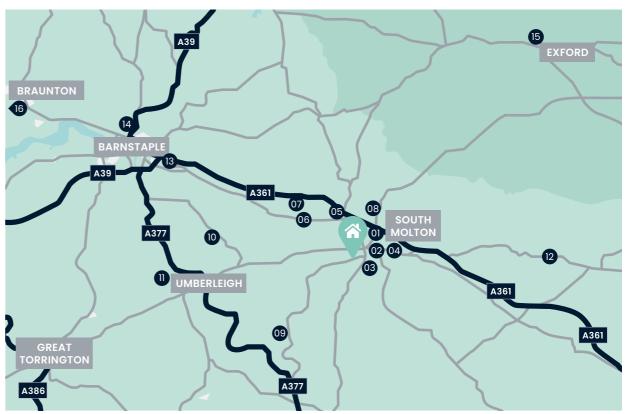

### Connections

Good transport links to nearby towns, cities and further afield.

26

Barnstaple

12.1 miles

Destinations by car

49

Woolacombe

27.9 miles

58

Exeter

34.2 miles

Destinations by train

**Barnstaple Station** 

10

Umberleigh

51

Yeoford

1 10

**Exeter Central** 

### Your nearest transport links

Barnstaple Station

A361

Exeter Airport

### Up to 2 Miles

- 01. South Molton Hospital
- 02. 1610 South Molton Swimming Pool
- 03. South Molton Football Club
- 04. Sainsbury's

### Up to 5 Miles

- 05. Quince Honey Farm
- 06. Stags Head Inn
- 07. Castle Hill Gardens
- 08. Rock and Rapid
  Adventures

### Up to 10 Miles

- 09. Highbullen Hotel
- 10. Cobbaton Combat Collection
- 11. Umberleigh campsite
- 12. Wild Woods Tapas Bar

### Up to 25 Miles

- 13. Tesco Superstore
- 14. Barnstaple
- 15. Exmoor National
- 16. Saunton Sands