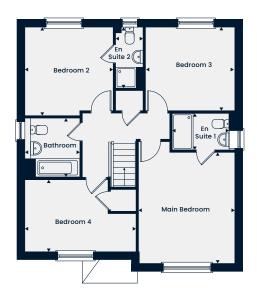

 Bathroom
 2.19m x 1.70m | 7'2" x 5'7"

**The Selsdon** 

A spacious four bedroom home which benefits from a study, utility, living room and a separate open-plan kitchen/dining/family area, with double doors leading out to the garden. Upstairs, there is the main bedroom, three further bedrooms and a family bathroom. Both the main bedroom and bedroom 2 benefit from an en suite.

### First Floor

| Main Bedroom | 4.23m x 3.66m   13'10" x 12'0" |
|--------------|--------------------------------|
| En Suite 1   | 2.37m x 1.40m   7'9" x 4'7"    |
| Bedroom 2    | 3.37m x 3.36m   11'0" x 11'0"  |
| En Suite 2   | 2.31m x 1.05m   7'7" x 3'5"    |
| Bedroom 3    | 3.40m x 3.17m   11'1" x 10'4"  |
| Bedroom 4    | 4.23m x 2.73m   13'10" x 8'11" |
| Bathroom     | 2.25m x 2.08m   7'4" x 6'9"    |
|              |                                |