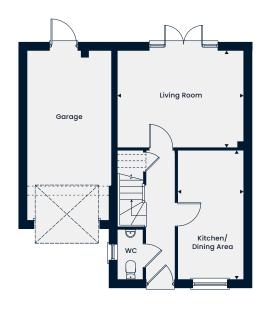

The Rosedene

A delightful two bedroom home featuring an open-plan kitchen/dining area with double doors leading out to the garden and a separate living room. Upstairs features the main bedroom with an en suite, a further bedroom and a family bathroom.

#### **Ground Floor**

Kitchen/Dining Area Living Room 4.16m x 3.89m | 13'7" x 12'9" 4.79m x 3.13m | 15'8" x 10'3"

### First Floor

 Main Bedroom
 4.16m x 3.53m | 13'7" x 11'7"

 En Suite
 2.21m x 1.20m | 7'3" x 3'11"

 Bedroom 2
 4.16m x 2.71m | 13'7" x 8'10"

 Bathroom
 2.02m x 1.90m | 6'7" x 6'2"

The Alderley

The Alderley is a lovely three bedroom home. The ground floor features a living room and a spacious kitchen/dining area with a bay window. A cloakroom and handy storage cupboard complete the ground floor. Upstairs, there is the main bedroom featuring an en suite, two further bedrooms and a family bathroom.