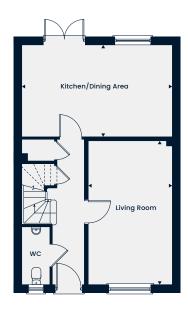

The Rosedene

A delightful two bedroom home featuring an open-plan kitchen/dining area with double doors leading out to the garden and a separate living room. Upstairs features the main bedroom with an en suite, a further bedroom and a family bathroom.

#### **Ground Floor**

Kitchen/Dining Area Living Room 4.16m x 3.89m | 13'7" x 12'9" 4.79m x 3.13m | 15'8" x 10'3"

### First Floor

 Main Bedroom
 4.16m x 3.53m | 13'7" x 11'7"

 En Suite
 2.21m x 1.20m | 7'3" x 3'11"

 Bedroom 2
 4.16m x 2.71m | 13'7" x 8'10"

 Bathroom
 2.02m x 1.90m | 6'7" x 6'2"

The Alderley

The Alderley is a lovely three bedroom home. The ground floor features a living room and a spacious kitchen/dining area with a bay window. A cloakroom and handy storage cupboard complete the ground floor. Upstairs, there is the main bedroom featuring an en suite, two further bedrooms and a family bathroom.