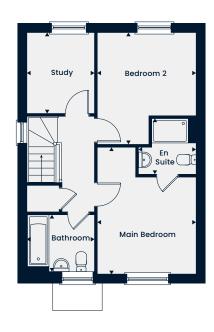

The Rosedene

A delightful two bedroom home featuring an open-plan kitchen/dining area with double doors leading out to the garden and a separate living room. Upstairs features the main bedroom with an en suite, a further bedroom and a family bathroom.

#### **Ground Floor**

Kitchen/Dining Area Living Room 4.16m x 3.89m | 13'7" x 12'9" 4.79m x 3.13m | 15'8" x 10'3"

### First Floor

 Main Bedroom
 4.16m x 3.53m | 13'7" x 11'7"

 En Suite
 2.21m x 1.20m | 7'3" x 3'11"

 Bedroom 2
 4.16m x 2.71m | 13'7" x 8'10"

 Bathroom
 2.02m x 1.90m | 6'7" x 6'2"

The Alderley

The Alderley is a lovely three bedroom home. The ground floor features a living room and a spacious kitchen/dining area with a bay window. A cloakroom and handy storage cupboard complete the ground floor. Upstairs, there is the main bedroom featuring an en suite, two further bedrooms and a family bathroom.