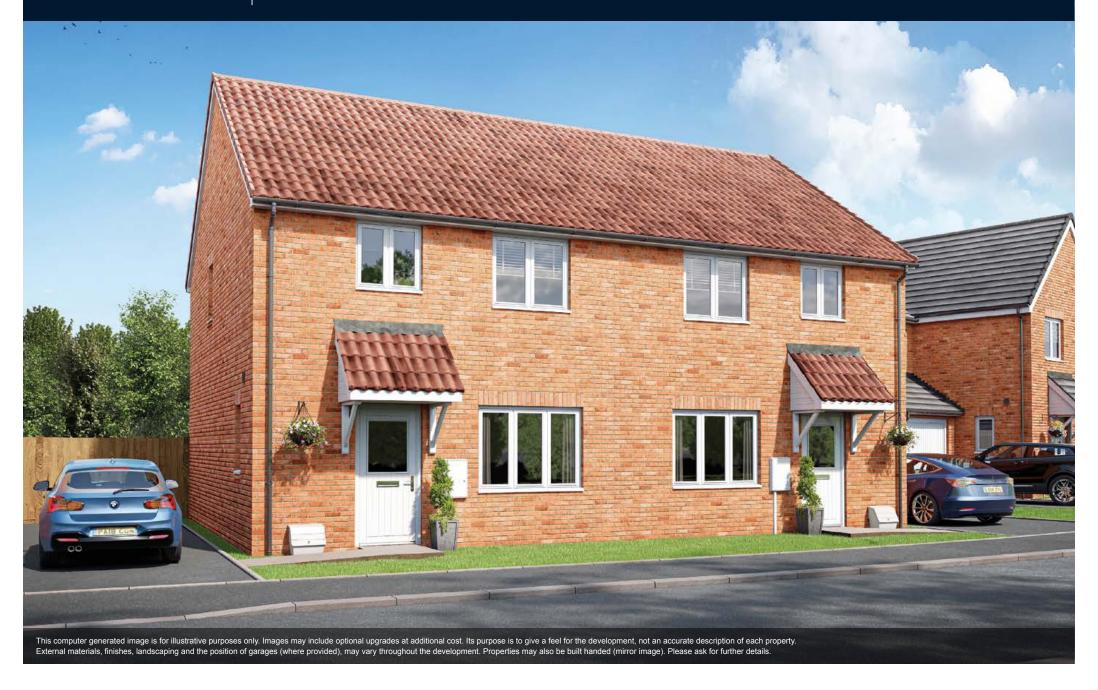

### First Floor

 Main Bedroom
 4.16m x 3.53m | 13'7" x 11'7"

 En Suite
 2.21m x 1.20m | 7'3" x 3'11"

 Bedroom 2
 4.16m x 2.71m | 13'7" x 8'10"

 Bathroom
 2.02m x 1.90m | 6'7" x 6'2"

The Alderley

The Alderley is a lovely three bedroom home. The ground floor features a living room and a spacious kitchen/dining area with a bay window. A cloakroom and handy storage cupboard complete the ground floor. Upstairs, there is the main bedroom featuring an en suite, two further bedrooms and a family bathroom.