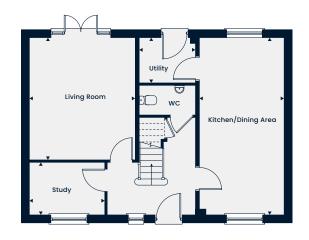

A generous four bedroom home with a spacious kitchen/dining area and a separate living room with double doors leading out to the garden. A utility and study complete the ground floor. Upstairs, the main bedroom features an en suite, three further bedrooms and a family bathroom.

### **Ground Floor**

Kitchen/Dining Area Living Room Study Utility 6.64m x 3.17m | 21'9" x 10'5" 4.59m x 3.97m | 15'0" x 13'0" 2.82m x 1.96m | 9'3" x 6'5" 2.12m x 1.68m | 6'11" x 5'6"