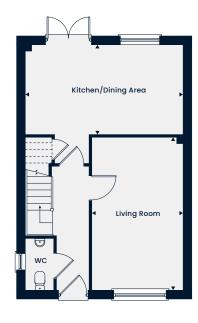

The Rosedene

A delightful two bedroom home featuring an open-plan kitchen/dining area with double doors leading out to the garden and a separate living room. Upstairs features the main bedroom with an en suite, a further bedroom and a family bathroom.

#### **Ground Floor**

Kitchen/Dining Area Living Room 4.16m x 3.89m | 13'7" x 12'9" 4.79m x 3.13m | 15'8" x 10'3"

### First Floor

 Main Bedroom
 4.16m x 3.53m | 13'7" x 11'7"

 En Suite
 2.21m x 1.20m | 7'3" x 3'11"

 Bedroom 2
 4.16m x 2.71m | 13'7" x 8'10"

 Bathroom
 2.02m x 1.90m | 6'7" x 6'2"

The Alderley

The Alderley is a lovely three bedroom home. The ground floor features a living room and a spacious kitchen/dining area with a bay window. A cloakroom and handy storage cupboard complete the ground floor. Upstairs, there is the main bedroom featuring an en suite, two further bedrooms and a family bathroom.