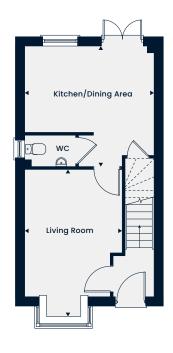

The Rosedene

A delightful two bedroom home featuring an open-plan kitchen/dining area with double doors leading out to the garden and a separate living room. Upstairs features the main bedroom with an en suite, a further bedroom and a family bathroom.

#### **Ground Floor**

Kitchen/Dining Area Living Room 4.16m x 3.89m | 13'7" x 12'9" 4.79m x 3.13m | 15'8" x 10'3"