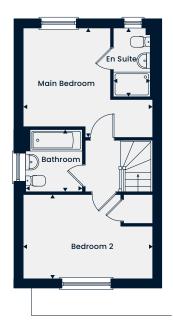

The Rosedene

A delightful two bedroom home featuring an open-plan kitchen/dining area with double doors leading out to the garden and a separate living room. Upstairs features the main bedroom with an en suite, a further bedroom and a family bathroom.

### First Floor

 Main Bedroom
 4.16m x 3.53m | 13'7" x 11'7"

 En Suite
 2.21m x 1.20m | 7'3" x 3'11"

 Bedroom 2
 4.16m x 2.71m | 13'7" x 8'10"

 Bathroom
 2.02m x 1.90m | 6'7" x 6'2"

The Alderley

The Alderley is a lovely three bedroom home. The ground floor features a living room and a spacious kitchen/dining area with a bay window. A cloakroom and handy storage cupboard complete the ground floor. Upstairs, there is the main bedroom featuring an en suite, two further bedrooms and a family bathroom.