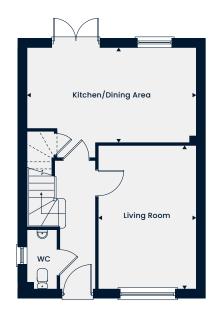

The Rosedene

A delightful two bedroom home featuring an open-plan kitchen/dining area with double doors leading out to the garden and a separate living room. Upstairs features the main bedroom with an en suite, a further bedroom and a family bathroom.

#### **Ground Floor**

Kitchen/Dining Area Living Room 4.16m x 3.89m | 13'7" x 12'9" 4.79m x 3.13m | 15'8" x 10'3"

### First Floor

 Main Bedroom
 4.16m x 3.53m | 13'7" x 11'7"

 En Suite
 2.21m x 1.20m | 7'3" x 3'11"

 Bedroom 2
 4.16m x 2.71m | 13'7" x 8'10"

 Bathroom
 2.02m x 1.90m | 6'7" x 6'2"

The Alderley

The Alderley is a lovely three bedroom home. The ground floor features a living room and a spacious kitchen/dining area with a bay window. A cloakroom and handy storage cupboard complete the ground floor. Upstairs, there is the main bedroom featuring an en suite, two further bedrooms and a family bathroom.