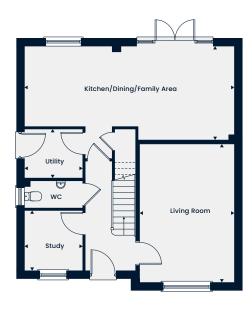

 Bathroom
 2.19m x 1.70m | 7'2" x 5'7"

**The Selsdon** 

A spacious four bedroom home which benefits from a study, utility, living room and a separate open-plan kitchen/dining/family area, with double doors leading out to the garden. Upstairs, there is the main bedroom, three further bedrooms and a family bathroom. Both the main bedroom and bedroom 2 benefit from an en suite.

#### **Ground Floor**

Kitchen/Dining/Family Area Living Room Study Utility

7.99m x 3.57m | 26'2" x 11'8" 5.28m x 3.61m | 17'3" x 11'10" 2.28m x 2.21m | 7'5" x 7'3" 2.21m x 1.88m | 7'3" x 6'2"

### First Floor

| Main Bedroom | 4.23m x 3.66m   13'10" x 12'0" |
|--------------|--------------------------------|
| En Suite 1   | 2.37m x 1.40m   7'9" x 4'7"    |
| Bedroom 2    | 3.37m x 3.36m   11'0" x 11'0"  |
| En Suite 2   | 2.31m x 1.05m   7'7" x 3'5"    |
| Bedroom 3    | 3.40m x 3.17m   11'1" x 10'4"  |
| Bedroom 4    | 4.23m x 2.73m   13'10" x 8'11" |
| Bathroom     | 2.25m x 2.08m   7'4" x 6'9"    |
|              |                                |