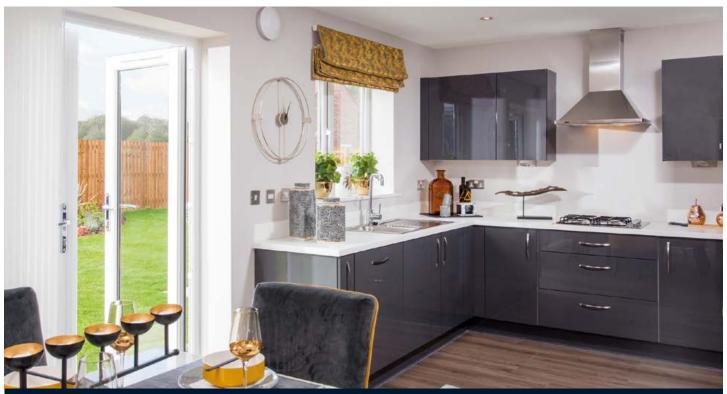

### **Specifications**

| Kitchen                                                                                                                                                                                                                                                                                                                                                                                                                                                                                                                                   | 2 & 3 bedrooms                        | 4 bedrooms       | 5 bedrooms                            |
|-------------------------------------------------------------------------------------------------------------------------------------------------------------------------------------------------------------------------------------------------------------------------------------------------------------------------------------------------------------------------------------------------------------------------------------------------------------------------------------------------------------------------------------------|---------------------------------------|------------------|---------------------------------------|
| Choice of kitchen units with soft-close drawers and doors*                                                                                                                                                                                                                                                                                                                                                                                                                                                                                | 1                                     | /                | 1                                     |
| Choice of 40mm worktops with matching upstand to kitchen and utility room                                                                                                                                                                                                                                                                                                                                                                                                                                                                 | ✓ ·                                   | /                | 1                                     |
| Stainless steel single bowl sink with mixer tap to kitchen                                                                                                                                                                                                                                                                                                                                                                                                                                                                                | /                                     | /                | 1                                     |
| Stainless steel four-ring gas hob                                                                                                                                                                                                                                                                                                                                                                                                                                                                                                         | 1                                     | /                | 1                                     |
| Stainless steel under-counter single oven                                                                                                                                                                                                                                                                                                                                                                                                                                                                                                 | /                                     | /                | /                                     |
| Electrical                                                                                                                                                                                                                                                                                                                                                                                                                                                                                                                                |                                       |                  |                                       |
| TV point <sup>†</sup>                                                                                                                                                                                                                                                                                                                                                                                                                                                                                                                     | /                                     | 1                | 1                                     |
| One BT telephone point                                                                                                                                                                                                                                                                                                                                                                                                                                                                                                                    | /                                     | 1                | /                                     |
| Ceiling light to bathrooms and en suites                                                                                                                                                                                                                                                                                                                                                                                                                                                                                                  | /                                     | 1                | /                                     |
| Pendant light fittings with LED bulbs to all other areas                                                                                                                                                                                                                                                                                                                                                                                                                                                                                  | 1                                     | /                | /                                     |
| Bathroom & En Suite                                                                                                                                                                                                                                                                                                                                                                                                                                                                                                                       |                                       |                  |                                       |
| Choice of wall tiles*                                                                                                                                                                                                                                                                                                                                                                                                                                                                                                                     | /                                     | /                | <b>✓</b>                              |
| one of wanting                                                                                                                                                                                                                                                                                                                                                                                                                                                                                                                            |                                       |                  |                                       |
| White sanitaryware                                                                                                                                                                                                                                                                                                                                                                                                                                                                                                                        | /                                     | /                | 1                                     |
|                                                                                                                                                                                                                                                                                                                                                                                                                                                                                                                                           | /                                     | <b>√</b>         | ,                                     |
| White sanitaryware                                                                                                                                                                                                                                                                                                                                                                                                                                                                                                                        | ,                                     | /                | ,                                     |
| White sanitaryware Internal Features                                                                                                                                                                                                                                                                                                                                                                                                                                                                                                      |                                       |                  |                                       |
| White sanitaryware Internal Features All ceilings and walls finished in white matt emulsion                                                                                                                                                                                                                                                                                                                                                                                                                                               | · · · · · · · · · · · · · · · · · · · | /                | ,                                     |
| White sanitaryware  Internal Features  All ceilings and walls finished in white matt emulsion  All woodwork finished in white gloss                                                                                                                                                                                                                                                                                                                                                                                                       | <i>,</i>                              | /                | ,                                     |
| White sanitaryware  Internal Features  All ceilings and walls finished in white matt emulsion  All woodwork finished in white gloss  Four-panel smooth finish internal doors                                                                                                                                                                                                                                                                                                                                                              | <i>y y</i>                            | <i>y y</i>       | ,                                     |
| White sanitaryware  Internal Features  All ceilings and walls finished in white matt emulsion  All woodwork finished in white gloss  Four-panel smooth finish internal doors  Internal doors furniture to be chrome lever latch on round rose                                                                                                                                                                                                                                                                                             | <i>y y</i>                            | /<br>/<br>/      | ,                                     |
| White sanitaryware  Internal Features All ceilings and walls finished in white matt emulsion All woodwork finished in white gloss Four-panel smooth finish internal doors Internal doors furniture to be chrome lever latch on round rose Gas-fired central heating, condensing boiler with hot water cylinder <sup>‡</sup>                                                                                                                                                                                                               | <i>y y y</i>                          | /<br>/<br>/      | ,                                     |
| White sanitaryware  Internal Features  All ceilings and walls finished in white matt emulsion  All woodwork finished in white gloss  Four-panel smooth finish internal doors  Internal doors furniture to be chrome lever latch on round rose  Gas-fired central heating, condensing boiler with hot water cylinder;  Gas-fired Combi Boilers  All radiators to be fitted with a thermostatic valve except in room where                                                                                                                  | <i>y y y y</i>                        | /<br>/<br>/      | ,                                     |
| Internal Features All ceilings and walls finished in white matt emulsion All woodwork finished in white gloss Four-panel smooth finish internal doors Internal doors furniture to be chrome lever latch on round rose Gas-fired central heating, condensing boiler with hot water cylinder <sup>‡</sup> Gas-fired Combi Boilers All radiators to be fitted with a thermostatic valve except in room where thermostat is located                                                                                                           | <i>y y y y</i>                        | /<br>/<br>/      | ,                                     |
| Internal Features All ceilings and walls finished in white matt emulsion All woodwork finished in white gloss Four-panel smooth finish internal doors Internal doors furniture to be chrome lever latch on round rose Gas-fired central heating, condensing boiler with hot water cylinder <sup>‡</sup> Gas-fired Combi Boilers All radiators to be fitted with a thermostatic valve except in room where thermostat is located  External Features                                                                                        | , , , , , , , , , , , , , , , , , , , | /<br>/<br>/      | /<br>/<br>/                           |
| Internal Features All ceilings and walls finished in white matt emulsion All woodwork finished in white gloss Four-panel smooth finish internal doors Internal doors furniture to be chrome lever latch on round rose Gas-fired central heating, condensing boiler with hot water cylinder Gas-fired Combi Boilers All radiators to be fitted with a thermostatic valve except in room where thermostat is located  External Features Double-glazed uPVC windows and double doors                                                         | /<br>/<br>/                           | /<br>/<br>/      | , , , , , , , , , , , , , , , , , , , |
| Internal Features All ceilings and walls finished in white matt emulsion All woodwork finished in white gloss Four-panel smooth finish internal doors Internal doors furniture to be chrome lever latch on round rose Gas-fired central heating, condensing boiler with hot water cylinder <sup>‡</sup> Gas-fired Combi Boilers All radiators to be fitted with a thermostatic valve except in room where thermostat is located  External Features Couble-glazed uPVC windows and double doors Chrome-effect door furniture to front door | /<br>/<br>/<br>/                      | /<br>/<br>/<br>/ | , , , , , , , , , , , , , , , , , , , |