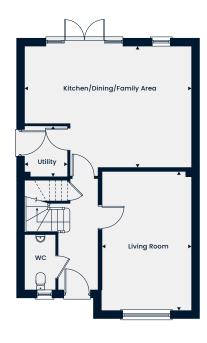

 Bathroom
 2.22m x 1.90m | 7'3" x 6'3"

A well-proportioned four bedroom home featuring a spacious kitchen/dining/family area, with double doors leading into the garden, a separate living room and utility to the ground floor. Upstairs, the main bedroom with an en suite can be found alongside three further bedrooms and a family bathroom.

### **Ground Floor**

**The Chiddingstone** 

Kitchen/Dining/Family Area Living Room Utility 6.31m x 4.60m | 20'8" x 15'1" 5.27m x 3.38m | 17'3" x 11'1" 1.93m x 1.61m | 6'4" x 5'3"

### First Floor

 Main Bedroom
 4.52m x 3.23m | 14'10" x 10'7"

 En Suite
 2.47m x 1.40m | 8'1" x 4'7"

 Bedroom 2
 3.89m x 3.38m | 12'9" x 11'1"

 Bedroom 3
 2.98m x 2.73m | 9'9" x 8'11"

 Bedroom 4
 2.83m x 2.08m | 9'3" x 6'10"

 Bathroom
 2.12m x 1.90m | 6'11" x 6'3"

WC – Cloakroom

Cashmere Park Exeter Road South Molton Devon EX36 4EW

Find us using what3words ///elder.truck.carriage

01769 510009 CashmereParkSales@tiliahomes.co.uk tiliahomes.co.uk