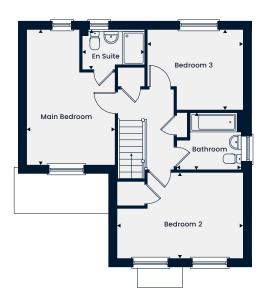

A generous four bedroom home with a spacious kitchen/dining area and a separate living room with double doors leading out to the garden. A utility and study complete the ground floor. Upstairs, the main bedroom features an en suite, three further bedrooms and a family bathroom.

### **Ground Floor**

Kitchen/Dining Area Living Room Study Utility 6.64m x 3.17m | 21'9" x 10'5" 4.59m x 3.97m | 15'0" x 13'0" 2.82m x 1.96m | 9'3" x 6'5" 2.12m x 1.68m | 6'11" x 5'6"

### First Floor

 Main Bedroom
 4.03m x 3.81m | 13'2" x 12'6"

 En Suite
 2.48m x 2.33m | 8'1" x 7'8"

 Bedroom 2
 3.81m x 3.18m | 12'6" x 10'5"

 Bedroom 3
 3.18m x 2.74m | 10'5" x 9'0"

 Bedroom 4
 2.93m x 2.74m | 9'7" x 9'0"

 Bathroom
 2.19m x 1.70m | 7'2" x 5'7"

**The Selsdon** 

A spacious four bedroom home which benefits from a study, utility, living room and a separate open-plan kitchen/dining/family area, with double doors leading out to the garden. Upstairs, there is the main bedroom, three further bedrooms and a family bathroom. Both the main bedroom and bedroom 2 benefit from an en suite.