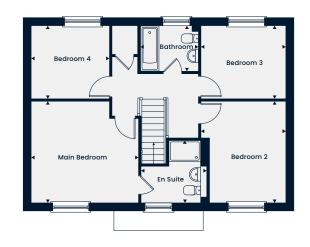

### First Floor

 Main Bedroom
 4.03m x 3.81m | 13'2" x 12'6"

 En Suite
 2.48m x 2.33m | 8'1" x 7'8"

 Bedroom 2
 3.81m x 3.18m | 12'6" x 10'5"

 Bedroom 3
 3.18m x 2.74m | 10'5" x 9'0"

 Bedroom 4
 2.93m x 2.74m | 9'7" x 9'0"

 Bathroom
 2.19m x 1.70m | 7'2" x 5'7"

**The Selsdon** 

A spacious four bedroom home which benefits from a study, utility, living room and a separate open-plan kitchen/dining/family area, with double doors leading out to the garden. Upstairs, there is the main bedroom, three further bedrooms and a family bathroom. Both the main bedroom and bedroom 2 benefit from an en suite.