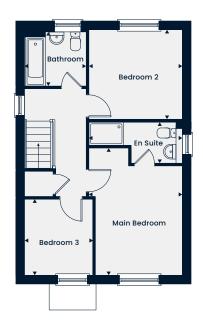

### First Floor

 Main Bedroom
 4.16m x 3.53m | 13'7" x 11'7"

 En Suite
 2.21m x 1.20m | 7'3" x 3'11"

 Bedroom 2
 4.16m x 2.71m | 13'7" x 8'10"

 Bathroom
 2.02m x 1.90m | 6'7" x 6'2"

The Alderley

The Alderley is a lovely three bedroom home. The ground floor features a living room and a spacious kitchen/dining area with a bay window. A cloakroom and handy storage cupboard complete the ground floor. Upstairs, there is the main bedroom featuring an en suite, two further bedrooms and a family bathroom.

#### First Floor

 Main Bedroom
 3.78m x 3.54m | 12'5" x 12'4"

 En Suite
 1.71m x 1.68m | 5'7" x 5'6"

 Bedroom 2
 3.35m x 2.65m | 11'0" x 8'8"

 Bedroom 3
 2.53m x 2.23m | 8'3" x 7'3"

 Bathroom
 2.07m x 1.90m | 6'9" x 6'2"

The Coleridge

A spacious three bedroom home featuring a living room and an open-plan kitchen/dining area with double doors leading out to the garden.

Upstairs, there is the main bedroom with an en suite, two further bedrooms and a family bathroom.

### First Floor

 Main Bedroom
 4.14m x 3.22m | 13'7" x 10'7"

 En Suite
 1.87m x 1.83m | 6'1" x 6'0"

 Bedroom 2
 3.65m x 3.22m | 11'11" x 10'7"

 Bedroom 3
 2.63m x 2.19m | 8'7" x 7'2"

 Bathroom
 2.19m x 1.92m | 7'2" x 6'3"