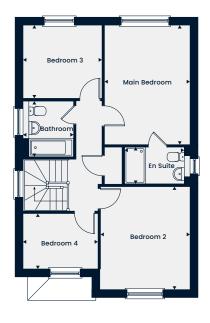

 Bathroom
 2.22m x 1.90m | 7'3" x 6'3"

A well-proportioned four bedroom home featuring a spacious kitchen/dining/family area, with double doors leading into the garden, a separate living room and utility to the ground floor. Upstairs, the main bedroom with an en suite can be found alongside three further bedrooms and a family bathroom.

### **Ground Floor**

**The Chiddingstone** 

Kitchen/Dining/Family Area Living Room Utility 6.31m x 4.60m | 20'8" x 15'1" 5.27m x 3.38m | 17'3" x 11'1" 1.93m x 1.61m | 6'4" x 5'3"

### First Floor

 Main Bedroom
 4.52m x 3.23m | 14'10" x 10'7"

 En Suite
 2.47m x 1.40m | 8'1" x 4'7"

 Bedroom 2
 3.89m x 3.38m | 12'9" x 11'1"

 Bedroom 3
 2.98m x 2.73m | 9'9" x 8'11"

 Bedroom 4
 2.83m x 2.08m | 9'3" x 6'10"

 Bathroom
 2.12m x 1.90m | 6'11" x 6'3"

WC – Cloakroom

Cashmere Park Exeter Road South Molton Devon EX36 4EW

Find us using what3words ///elder.truck.carriage

01769 510009 CashmereParkSales@tiliahomes.co.uk tiliahomes.co.uk