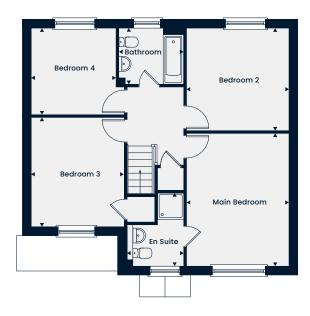

The Buckland is a modern four bedroom home featuring an integral garage. The ground floor comprises a kitchen/dining area, a separate living room and a utility. Upstairs, boasts a main bedroom with an en suite, three further good-sized bedrooms and a family bathroom.

### **Ground Floor**

Kitchen/Dining Area Living Room Utility

5.52m x 3.08m | 18'1" x 10'1" 4.93m x 3.36m | 16'2" x 11'0" 3.17m x 1.56m | 10'4" x 5'1"

### First Floor

 Main Bedroom
 4.52m x 3.48m | 14'10" x 11'5"

 En Suite
 2.48m x 1.94m | 8'1" x 6'4"

 Bedroom 2
 3.49m x 3.48m | 11'5" x 11'5"

 Bedroom 3
 3.72m x 3.17m | 12'2" x 10'4"

 Bedroom 4
 2.94m x 2.88m | 9'7" x 9'5"

 Bathroom
 2.22m x 1.90m | 7'3" x 6'3"

A well-proportioned four bedroom home featuring a spacious kitchen/dining/family area, with double doors leading into the garden, a separate living room and utility to the ground floor. Upstairs, the main bedroom with an en suite can be found alongside three further bedrooms and a family bathroom.