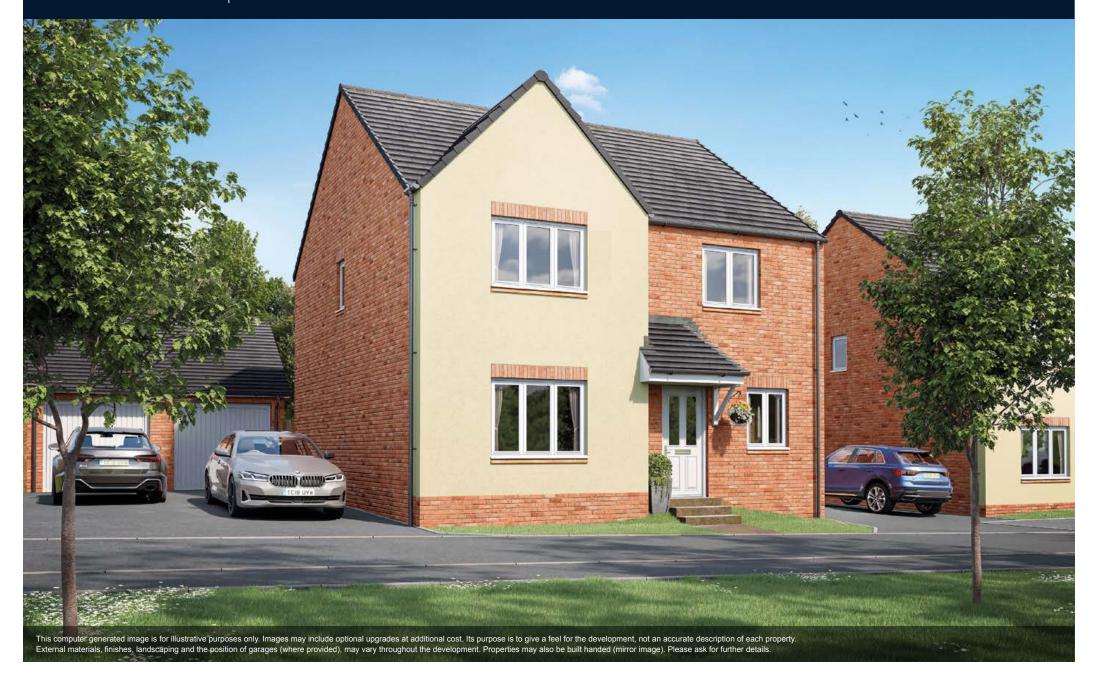

The Buckland is a modern four bedroom home featuring an integral garage. The ground floor comprises a kitchen/dining area, a separate living room and a utility. Upstairs, boasts a main bedroom with an en suite, three further good-sized bedrooms and a family bathroom.

### **Ground Floor**

Kitchen/Dining Area Living Room Utility

5.52m x 3.08m | 18'1" x 10'1" 4.93m x 3.36m | 16'2" x 11'0" 3.17m x 1.56m | 10'4" x 5'1"