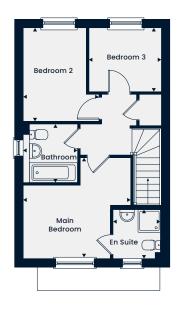

The Rosedene

A delightful two bedroom home featuring an open-plan kitchen/dining area with double doors leading out to the garden and a separate living room. Upstairs features the main bedroom with an en suite, a further bedroom and a family bathroom.

### First Floor

 Main Bedroom
 4.16m x 3.53m | 13'7" x 11'7"

 En Suite
 2.21m x 1.20m | 7'3" x 3'11"

 Bedroom 2
 4.16m x 2.71m | 13'7" x 8'10"

 Bathroom
 2.02m x 1.90m | 6'7" x 6'2"

The Alderley

The Alderley is a lovely three bedroom home. The ground floor features a living room and a spacious kitchen/dining area with a bay window. A cloakroom and handy storage cupboard complete the ground floor. Upstairs, there is the main bedroom featuring an en suite, two further bedrooms and a family bathroom.